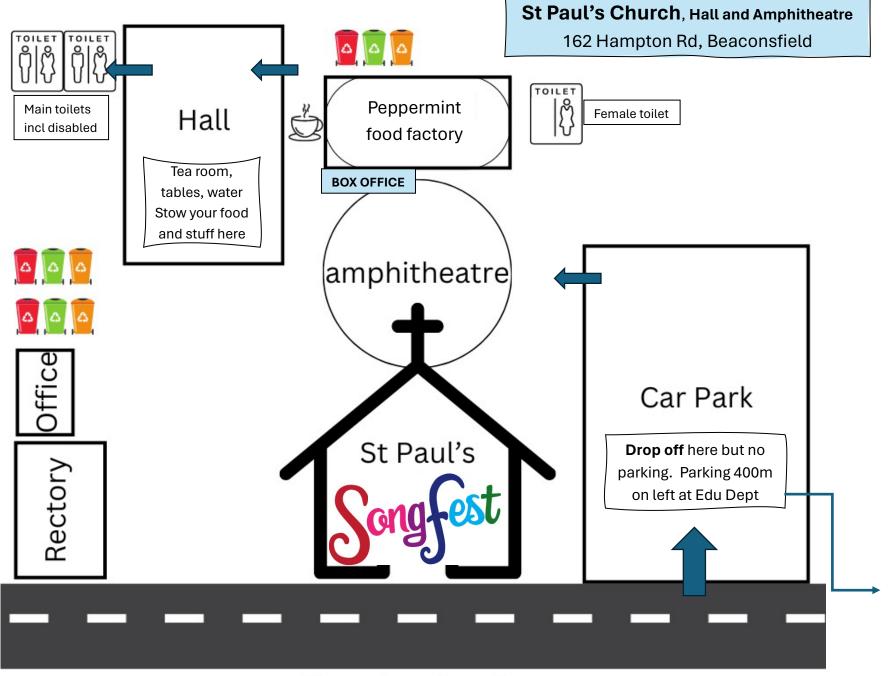

Fremantle 19-21 April ... a prayer for world peace ...

| Songlest                                                                 | SATURDAY 20 APRIL                                                                                                                                |                     |                                                     |                                              |                                  |        |                                                                                                                                 |                 |  |
|--------------------------------------------------------------------------|--------------------------------------------------------------------------------------------------------------------------------------------------|---------------------|-----------------------------------------------------|----------------------------------------------|----------------------------------|--------|---------------------------------------------------------------------------------------------------------------------------------|-----------------|--|
| <b>2 2 2 2 2 3 2 3 3 3 3 3 3 3 3 3 3</b>                                 |                                                                                                                                                  | ST PAUL'S<br>CHURCH | ST PAUL'S<br>HALL                                   | ST PAUL'S<br>AMPHITHEATRE                    |                                  | •      | ST PAUL'S<br>AMPHITHEATRE                                                                                                       |                 |  |
| Choir Choir                                                              | ARTIST<br>INFO                                                                                                                                   |                     | Morning tea here                                    | 1                                            | 10:00 – 11:30am                  |        | ] 1:30 –                                                                                                                        | 1:30 – 3:00pm   |  |
| passes<br>trybooking.com<br>CPANV<br>CPANV<br>CPANV                      |                                                                                                                                                  |                     | 11:30am–1:00pm<br>LUNCH BY PEPPERMINT               | Choir for World Peace<br>Workshop 1, Kavisha |                                  |        | Choir for World Peace<br>Workshop 2, Kavisha                                                                                    |                 |  |
| Host Choir:<br>PEPPERMINT                                                | 1:00pm SA Gospel Choir                                                                                                                           |                     | First sitting 11:30am                               | 1:00pm                                       | Voicemale                        |        | AFTERNOON TEA BY PEPPERMINT                                                                                                     |                 |  |
|                                                                          | 1:20pm                                                                                                                                           | Red Peonies         | choirs in 1:00pm concerts<br>Second sitting 11:50am | 1:20pm                                       | Allegro Pop Choir                |        | CONCE                                                                                                                           | RT FOR          |  |
| FRIDAY 19 APRIL                                                          | 1:40pm                                                                                                                                           | Ebb Tide Men        | choirs in 3:40pm concerts                           | 1:40pm                                       | She Shants                       |        | WORLD PEACE                                                                                                                     |                 |  |
|                                                                          | 2:00pm                                                                                                                                           | Glyde Ins           | Afternoon tea here                                  | 2:00pm                                       | Close Harmony                    | y 🔤    | ST PAUL'S                                                                                                                       | ST PAUL'S       |  |
|                                                                          | 2:20pm                                                                                                                                           | D'Octa              | TEA SERVICE BY GLYDE INS                            | 2:20pm                                       | Men of the West                  |        | CHURCH                                                                                                                          | AMPHITHEATRE    |  |
| Welcome to FREO                                                          |                                                                                                                                                  |                     | 3:00pm                                              |                                              |                                  | 3:45pi | m Elderberries                                                                                                                  |                 |  |
| opening concert and                                                      | 3:40pm                                                                                                                                           | Radujsja            | SPECIAL FESTIVAL EVENT                              | 3:40pm                                       | Elderberries                     | 4:00p  | n The Real Sing                                                                                                                 | Psallite        |  |
| SongFest Taster                                                          | 4:00pm                                                                                                                                           | Peppermint          | Bernard Carney and Spirit of the Streets            | 4:00pm                                       | Irish Choir Perth                |        | Allegro Pop                                                                                                                     | i sainte        |  |
| 7:00–10:00pm                                                             | 4:20pm                                                                                                                                           | Perth Int'l Voice   |                                                     | 4:20pm                                       | Vocal Mix                        | 4:15pi | n Choir                                                                                                                         | She Shants      |  |
| 7.00-10.00pm                                                             | 4:40pm                                                                                                                                           | Made Vocally        |                                                     | 4:40pm                                       | The Real Sing                    | 4:30pm | n<br>Perth Gospel                                                                                                               | Glyde Ins       |  |
| ST PAUL'S<br>CHURCH                                                      | 5:00pm                                                                                                                                           | Quorum              | 6:00pm Dinner<br>BYO, order in or eat out in Freo   | 5:00pm<br>(So                                | Psallite<br>ound by Clive Lacey) | 4:45pi |                                                                                                                                 | Men of the West |  |
| Concert 7:00pm<br><b>Peppermint</b>                                      | SATURDAY EVENING ENTERTAINMENT                                                                                                                   |                     |                                                     |                                              |                                  | 5:00pi | m <b>Peppermint</b>                                                                                                             | Heart Place     |  |
|                                                                          | ST PAUL'S HALL Singalong                                                                                                                         |                     |                                                     |                                              |                                  | 5:15pi | m Made Vocally                                                                                                                  | Voicemale       |  |
| Ebb Tide Men<br>Kavisha Mazzella                                         | 7:30pm Freo SongFest Festival Club                                                                                                               |                     |                                                     |                                              |                                  |        | IN GARDENS                                                                                                                      | Working Voices  |  |
| TASTER/SUPPER<br>ST PAUL'S HALL FROM 8PM<br>EACH GROUP PERFORMS ONE SONG | Bernard Carney<br>Big Festival singalong with the Stew Greenhill band and Tim Fisher<br>(Sound and lighting by Stewart Greenhill and Digby Hill) |                     |                                                     |                                              |                                  |        | 6:00pm<br>SERVICE FOR<br>WORLD PEACE<br>in Amphitheatre<br>Rev Gemma Baseley<br>Kavisha and The Choir for World Peace<br>7:00pm |                 |  |
| SUPPER BY VOICEMALE                                                      | Supported by:<br>Fremantle                                                                                                                       |                     |                                                     |                                              |                                  |        |                                                                                                                                 |                 |  |
| Special thanks to St Paul's Anglican Church Beaconsfield                 | Please note: There is no parking on site. Please park at the Education Centre corner Lefroy and Hampton Rd                                       |                     |                                                     |                                              |                                  |        | BYO PICNIC DINNER                                                                                                               |                 |  |